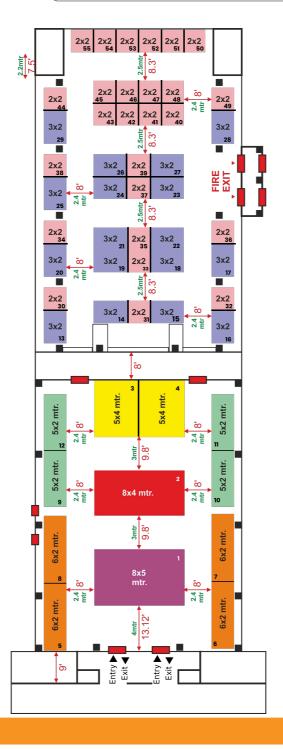

# **Higher Education Fair**

SWABHUMI - RAAS MANCH PLANNING LAYOUT

Brand Partner - 8X5 mtr. - Ino. (Stall no. 1)
Academic Partner - 8X4 mtr - Ino. (Stall no. 2)
Knowledge Partner - 5X4 mtr. - 2no. (Stall no. 3-4)
Education Partner - 6X2 mtr. - 4no. (Stall no. 5-8)
Registration Partner - 5X2 mtr. - 4no. (Stall no. 9-12)
Exhibitor Option 1 - 3X2 mtr. - 17no. (Stall no. 13-29)
Exhibitor Option 2 - 2X2 mtr. - 26no. (Stall no. 30-55)